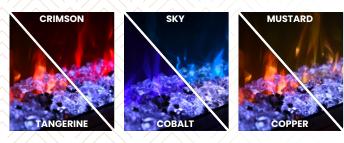

ty cut-out provide convenience for you to enjoy your new designer inspired electric fire. Choose from four sizing options and begin your interior journey today with Ellere.

#### **FEATURES**

- 1, 2 & 3-sided built-in fitting options
- Energy Related Products (ERP) compliant
- Authentic flames
- 11 fuel-bed effect colour settings
- 11 flame effect colour settings
- 5 brightness settings for fuel-bed & flame

- 3 flame speed settings
- 2 heat settings: 1400W or 1600W
- 7 day, 24hr programmable timer
- Adjustable thermostat
- Open window sensor
- Over-heat safety cut-out

#### SPEC

- Four sizes: 1000; 1300; 1500 & 1800mm
- AC 220-240V, 50Hz
- LED flame & fuel-bed
- User manual for installation guidance
- Distributed in the UK by Arada LTD

### 11 FUEL BED EFFECTS





## 11 FLAME EFFECTS





## FOUR SIZES



EL100R - W 1002mm H 490mm D 200mm



**EL130R - W** 1302mm **H** 490mm **D** 200mm



EL150R - W 1502mm H 490mm D 200mm



EL180R - W 1802mm H 540mm D 200mm