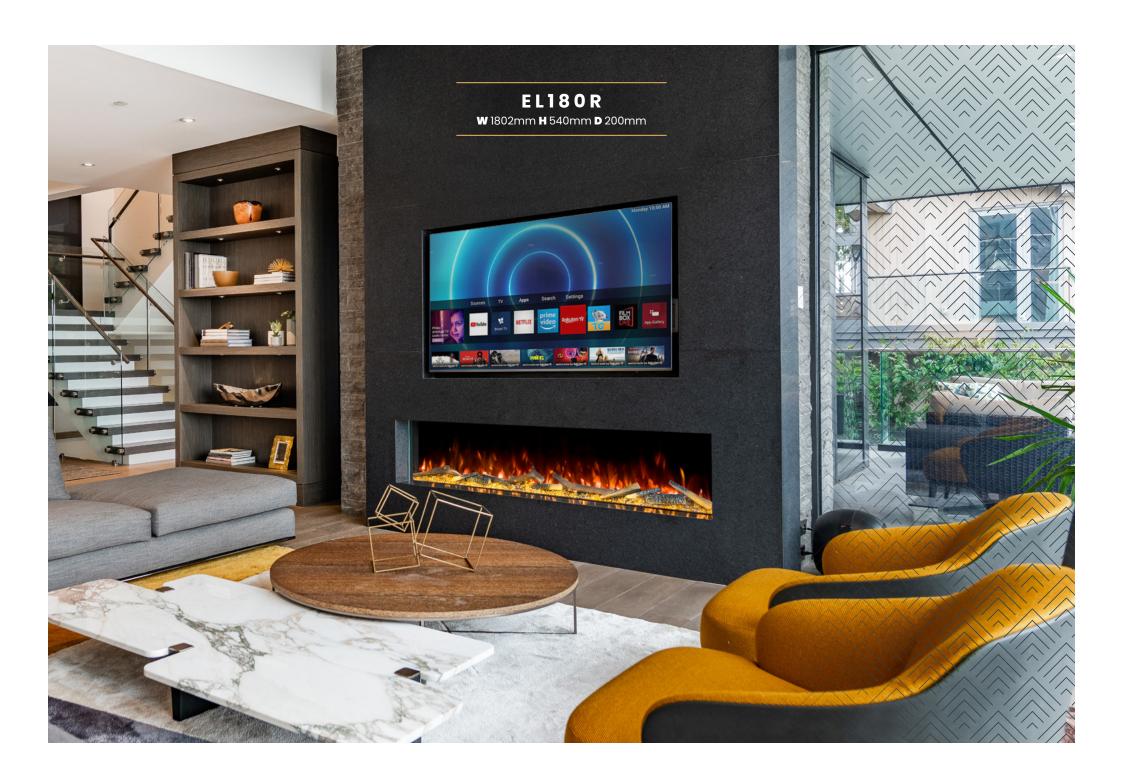

## FOUR SIZES

EL100R - W 1002mm H 490mm D 200mm

**EL130R - W** 1302mm **H** 490mm **D** 200mm

EL150R - W 1502mm H 490mm D 200mm

EL180R - W 1802mm H 540mm D 200mm