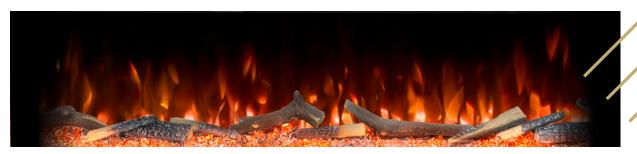

ior journey today with Ellere.

#### **FEATURES**

- 1, 2 & 3-sided built-in fitting options
- Energy Related Products (ERP) compliant
- Authentic flames
- 11 fuel-bed effect colour settings
- 11 flame effect colour settings
- 5 brightness settings for fuel-bed & flame

- 3 flame speed settings
- 2 heat settings: 1400W or 1600W
- 7 day, 24hr programmable timer
- Adjustable thermostat
- Open window sensor
- Over-heat safety cut-out

#### SPEC

- Four sizes: 1000; 1300; 1500 & 1800mm
- AC 220-240V, 50Hz
- LED flame & fuel-bed
- User manual for installation guidance
- Distributed in the UK by Arada LTD

### 11 FUEL BED EFFECTS





## 11 FLAME EFFECTS





## FOUR SIZES



EL100R - W 1002mm H 490mm D 200mm



**EL130R - W** 1302mm **H** 490mm **D** 200mm



EL150R - W 1502mm H 490mm D 200mm



EL180R - W 1802mm H 540mm D 200mm