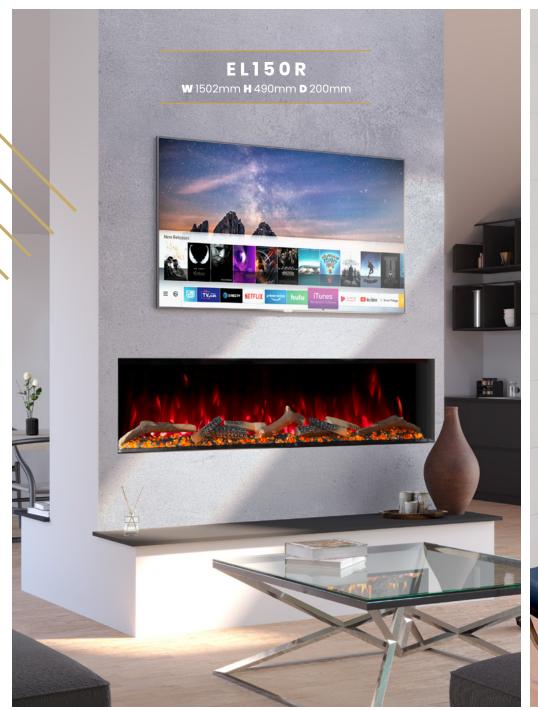

## FOUR SIZES

EL100R - W 1002mm H 490mm D 200mm

**EL130R - W** 1302mm **H** 490mm **D** 200mm

EL150R - W 1502mm H 490mm D 200mm

EL180R - W 1802mm H 540mm D 200mm