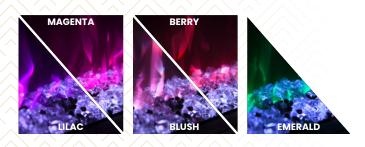

cut-out provide convenience for you to enjoy your new designer inspired electric fire. Choose from four sizing options and begin your interior journey today with Ellere.

#### **FEATURES**

- 1, 2 & 3-sided built-in fitting options
- Energy Related Products (ERP) compliant
- Authentic flames
- 11 fuel-bed effect colour settings
- 11 flame effect colour settings
- 5 brightness settings for fuel-bed & flame

- 3 flame speed settings
- 2 heat settings: 1400W or 1600W
- 7 day, 24hr programmable timer
- Adjustable thermostat
- Open window sensor
- Over-heat safety cut-out

#### SPEC

- Four sizes: 1000; 1300; 1500 & 1800mm
- AC 220-240V, 50Hz
- LED flame & fuel-bed
- User manual for installation guidance
- Distributed in the UK by Arada LTD

### 11 FUEL BED EFFECTS





## 11 FLAME EFFECTS





## FOUR SIZES



EL100R - W 1002mm H 490mm D 200mm



**EL130R - W** 1302mm **H** 490mm **D** 200mm



EL150R - W 1502mm H 490mm D 200mm



EL180R - W 1802mm H 540mm D 200mm