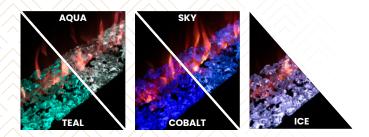

imer and over heat safety cut-out provide convenience for you to enjoy your new designer inspired electric fire. Choose from four sizing options and begin your interior journey today with Ellere.

#### **FEATURES**

- 1, 2 & 3-sided built-in fitting options
- Energy Related Products (ERP) compliant
- Authentic flames
- 11 fuel-bed effect colour settings
- 11 flame effect colour settings
- 5 brightness settings for fuel-bed & flame

- 3 flame speed settings
- 2 heat settings: 1400W or 1600W
- 7 day, 24hr programmable timer
- Adjustable thermostat
- Open window sensor
- Over-heat safety cut-out

#### SPEC

- Four sizes: 1000; 1300; 1500 & 1800mm
- AC 220-240V, 50Hz
- LED flame & fuel-bed
- User manual for installation guidance
- Distributed in the UK by Arada LTD

### 11 FUEL BED EFFECTS





## 11 FLAME EFFECTS





## FOUR SIZES



EL100R - W 1002mm H 490mm D 200mm



**EL130R - W** 1302mm **H** 490mm **D** 200mm



EL150R - W 1502mm H 490mm D 200mm



EL180R - W 1802mm H 540mm D 200mm