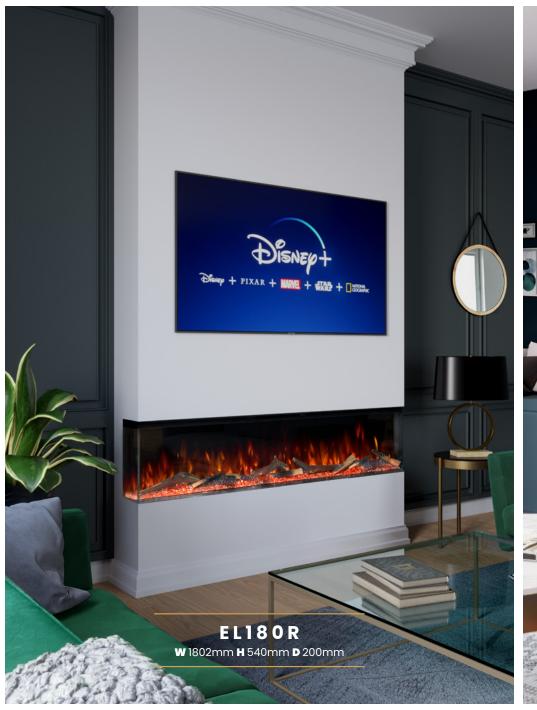

## FOUR SIZES

EL100R - W 1002mm H 490mm D 200mm

**EL130R - W** 1302mm **H** 490mm **D** 200mm

EL150R - W 1502mm H 490mm D 200mm

EL180R - W 1802mm H 540mm D 200mm