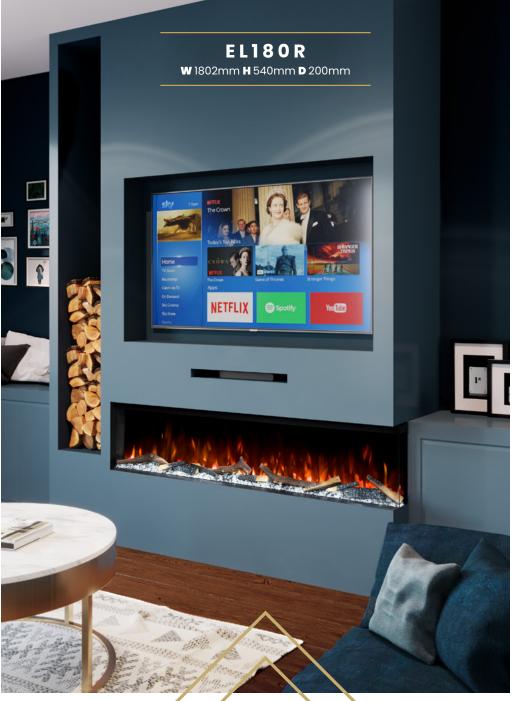

## FOUR SIZES

EL100R - W 1002mm H 490mm D 200mm

**EL130R - W** 1302mm **H** 490mm **D** 200mm

EL150R - W 1502mm H 490mm D 200mm

EL180R - W 1802mm H 540mm D 200mm