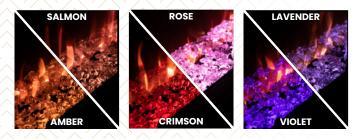

timer and over heat safety cut-out provide convenience for you to enjoy your new designer inspired electric fire. Choose from four sizing options and begin your interior journey today with Ellere.

#### **FEATURES**

- 1, 2 & 3-sided built-in fitting options
- Energy Related Products (ERP) compliant
- Authentic flames
- 11 fuel-bed effect colour settings
- 11 flame effect colour settings
- 5 brightness settings for fuel-bed & flame

- 3 flame speed settings
- 2 heat settings: 1400W or 1600W
- 7 day, 24hr programmable timer
- Adjustable thermostat
- Open window sensor
- Over-heat safety cut-out

#### SPEC

- Four sizes: 1000; 1300; 1500 & 1800mm
- AC 220-240V, 50Hz
- LED flame & fuel-bed
- User manual for installation guidance
- Distributed in the UK by Arada LTD

### 11 FUEL BED EFFECTS





## 11 FLAME EFFECTS





## FOUR SIZES



EL100R - W 1002mm H 490mm D 200mm



**EL130R - W** 1302mm **H** 490mm **D** 200mm



EL150R - W 1502mm H 490mm D 200mm



EL180R - W 1802mm H 540mm D 200mm