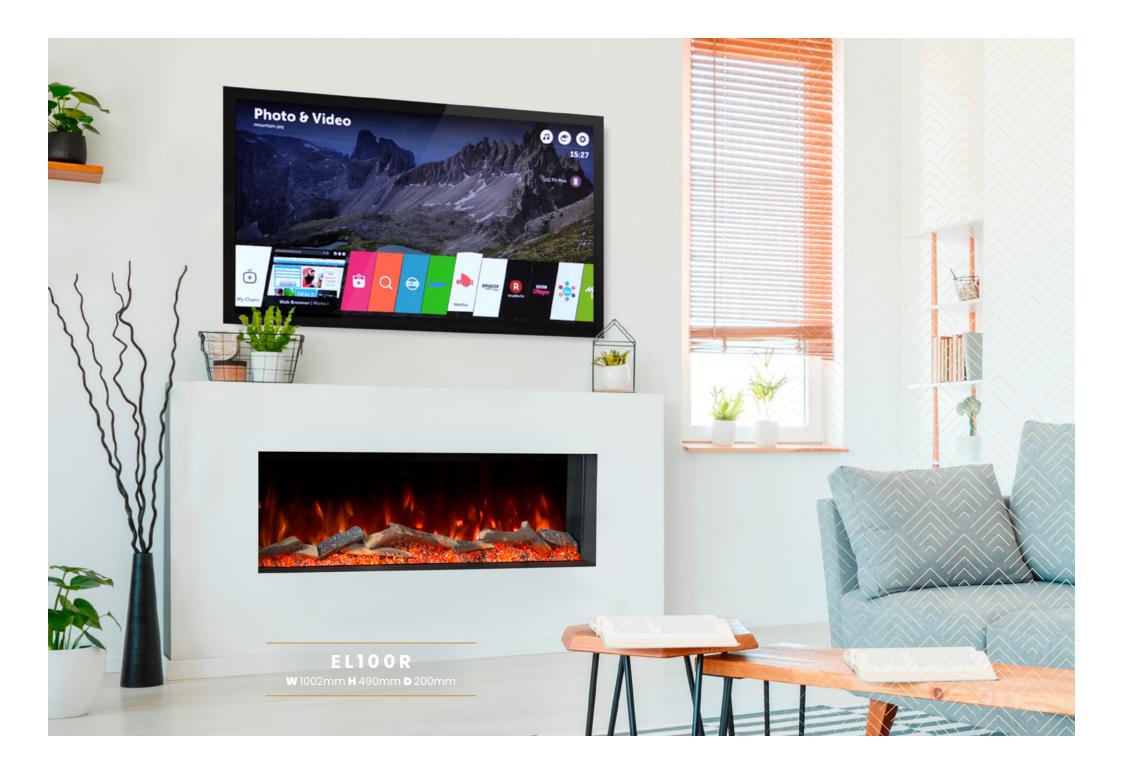

## FOUR SIZES

EL100R - W 1002mm H 490mm D 200mm

**EL130R - W** 1302mm **H** 490mm **D** 200mm

EL150R - W 1502mm H 490mm D 200mm

EL180R - W 1802mm H 540mm D 200mm