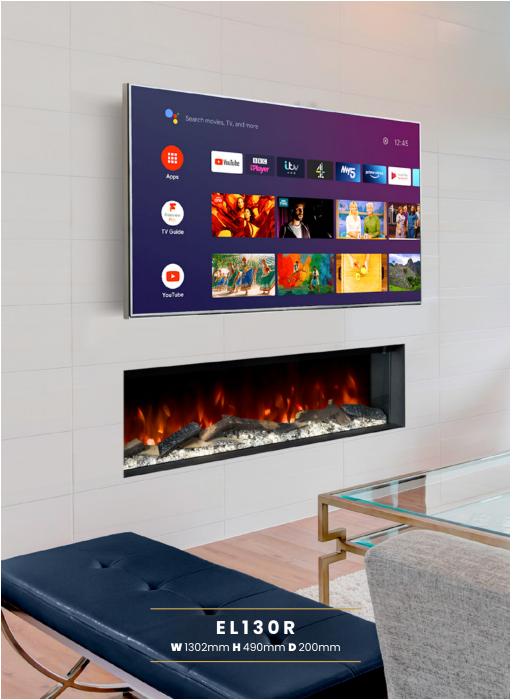

## FOUR SIZES

EL100R - W 1002mm H 490mm D 200mm

**EL130R - W** 1302mm **H** 490mm **D** 200mm

EL150R - W 1502mm H 490mm D 200mm

EL180R - W 1802mm H 540mm D 200mm